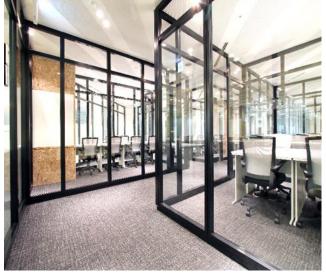

Established: September 8, 2018

 Number of Seats:
 135 dedicated desks (including 59 private offices)
 167 hot desks
 Rental meeting rooms

■Area: 1580.4m<sup>\*</sup>