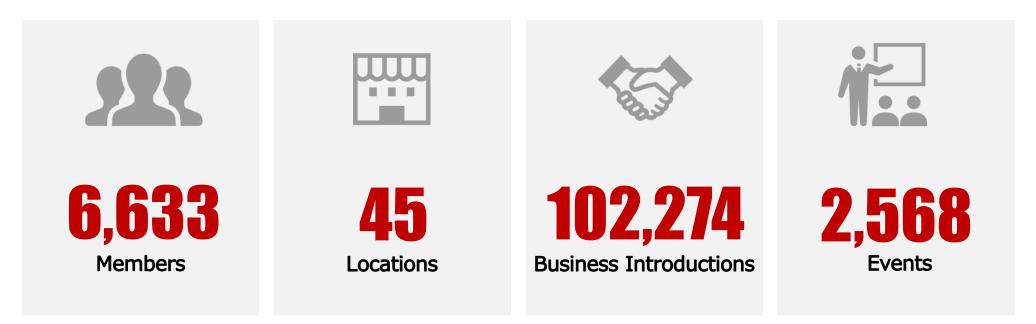

We currently operate 45 facilities with a total of approximately 6,633 members, and in the future aim to establish 500 facilities around the world with 100,000 members.

# Welcome to the Global Gateway

%Cumulative as of September 2019, subject to change.

- Members · · · Includes fabbit, Compass, and other group portfolio companies.
- · Locations… Includes facilities under construction. Includes group portfolio company Workbar.
- Business Introductions ... Cumulative introductions between members. We estimate two introductions per attendee at each event/networking party.
- Events · · · Cumulative events held at fabbit, Compass, and other group portfolio companies. Includes events of all scales.