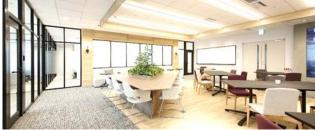

Established: September 8, 2018

 Number of Seats:
 135 dedicated desks (including 59 private offices)
 167 hot desks
 Rental meeting rooms

■Area: 1580.4m<sup>\*</sup>