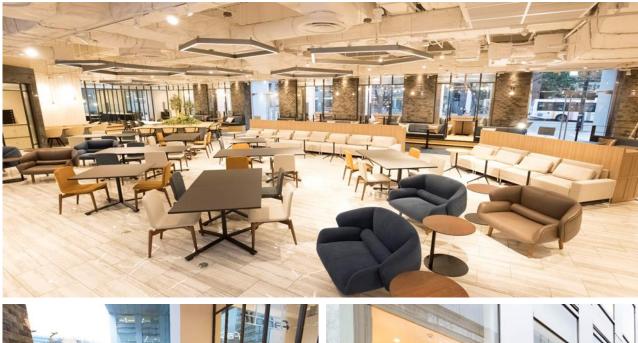

#### Support from the

United States Department of Commerce Economic Development Administration • Hawaii Technology Development Corporation (HTDC)

Global Gateway "Otemachi"

■Location: Asahi Seimei Otemachi Bldg 2F 2-6-1 Otemachi, Chiyoda-ku, Tokyo

Established: September 8, 2018

 Number of Seats:
 135 dedicated desks (including 59 private offices)
 167 hot desks
 Rental meeting rooms

■Area: 1580.4m<sup>\*</sup>