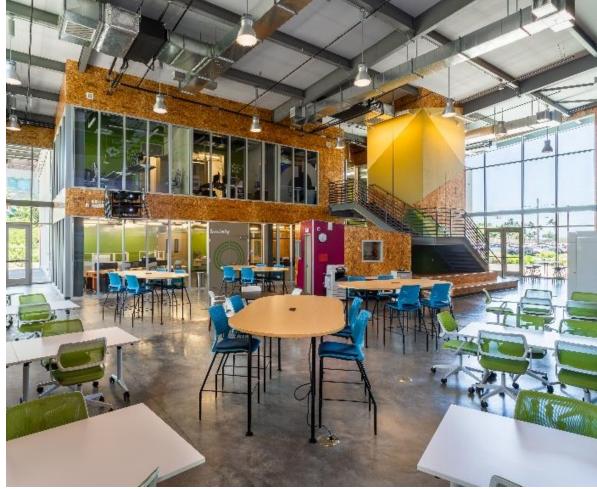

#### **Global Gateway : Meaning and Objective**

fabbit is a company conducting business matching through AI technology and providing startup growth support. We also facilitate face-to-face information exchange at over 1,000 seminars and events each year.

We currently operate 45 facilities with a total of approximately 6,633 members, and in the future aim to establish 500 facilities around the world with 100,000 members.

#### **Business Activities**

- 1. Business matching utilizing AI technology
- Startup growth support (financing • management • IPO support )
- 3. Face-to-face information exchange at seminars and events
- 4. Cross-border business support
- 5. Coworking space and rental office provision

#### 5. Coworking space and rental office provision

- · Large-scale conference (Conference with thousands of attendees featuring notable speakers from Japan and abroad)
- Monthly conferences (Monthly conferences featuring lectures by CEOs of listed companies and various thematic seminars)
- · Entrepreneur meetups and networking parties (Networking events for companies interested in business matching)
- · Pitch contests (Opportunities for startups to introduce their products and business models)
- · Support council (Regular meetings to exchange information with other companies supporting startups)
- · Step-by-step meetings with successful businesspeople (Regular one-on-one meetings with members)
- · Introductions to financial institutions, VCs, and crowdfunding (Information about financial support programs)
- Design Lab / Creative Lab / Engineer Lab (Regular seminars)
- · Collaboration with the media (Information transmission to assist in expanding members' sales channels)
- Open innovation (Connecting startups and large corporations)