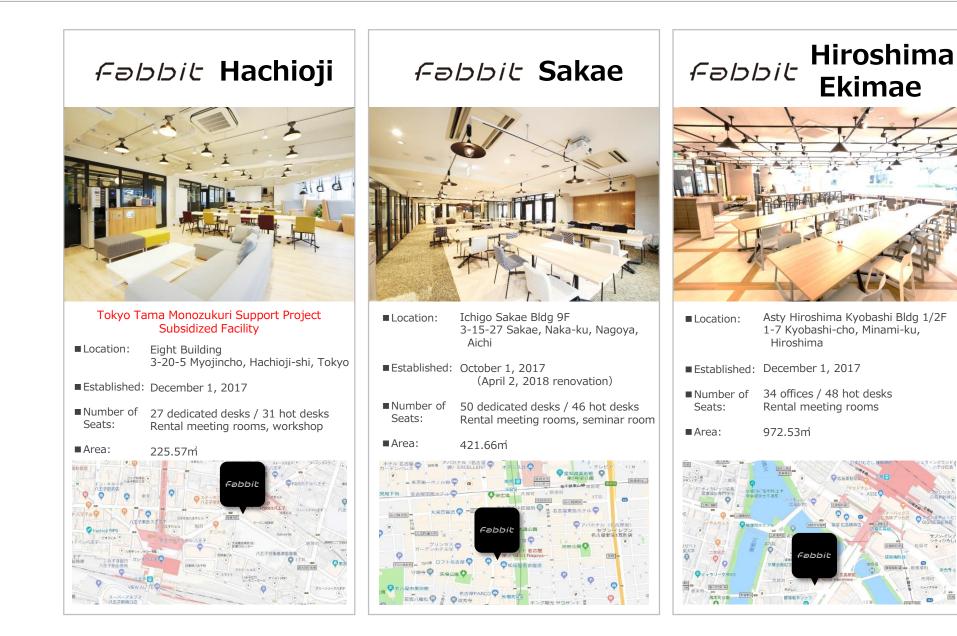

### Public-private joint facilities • Support from local governments

Public-private facility [Compass Kokura] (June 2018  $\sim$ )

Tokyo Tama Monozukuri Support Project Subsidized Facility **[fabbit Hachioji]** (December 2017 ~)