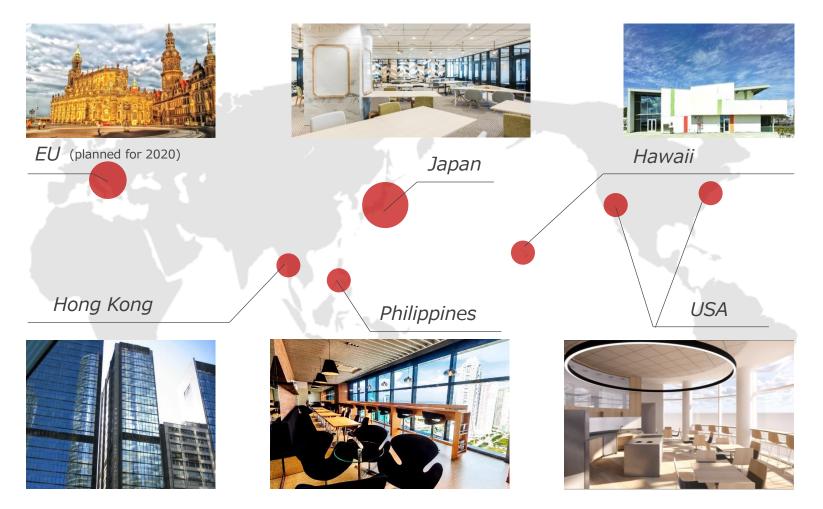

### Aiming for 500 locations worldwide

※Includes direct operation, third-party operation, joint operation, franchise, portfolio company, and under-construction locations.※Some images are for illustrative purposes only.

Designed to promote international communication,

"fabbit Global Gateways" have opened in

Tokyo Otemachi, Osaka Honmachi, Fukuoka Tenjin, and the Philippines,

and will open in San Francisco later this year