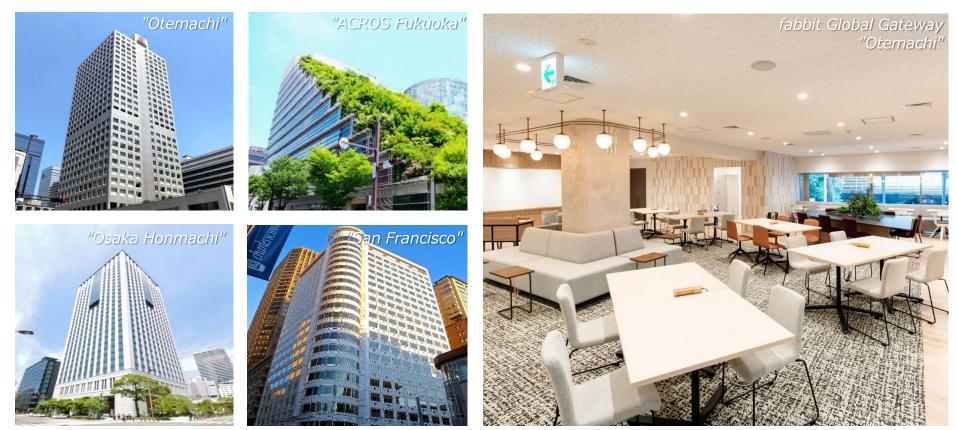

Designed to promote international communication,

"fabbit Global Gateways" have opened in

Tokyo Otemachi, Osaka Honmachi, Fukuoka Tenjin, and the Philippines,

and will open in San Francisco later this year

#### Support from the

United States Department of Commerce Economic Development Administration • Hawaii Technology Development Corporation (HTDC)

Global Gateway "Otemachi"

■Location: Asahi Seimei Otemachi Bldg 2F 2-6-1 Otemachi, Chiyoda-ku, Tokyo

Established: September 8, 2018

 Number of Seats:
 135 dedicated desks (including 59 private offices)
 167 hot desks
 Rental meeting rooms

■Area: 1580.4m<sup>\*</sup>

#### Fabbit

Global Gateway "Osaka Honmachi"

- Location: Orix Honmachi Bldg 4F 1-4-1 Nishi Honmachi, Nishi-ku, Osaka
- Established: October 1, 2018
- Number of Seats:
   565 hot desks
   65 hot desks
   700 Rental meeting rooms
- ■Area: 480.4m<sup>2</sup>

#### Fabbit

Global Gateway "ACROS Fukuoka"

| Location: | 1-1-1 | Tenjin, | Chuo-ku, | Fukuoka |
|-----------|-------|---------|----------|---------|
|-----------|-------|---------|----------|---------|

■Established: December 7, 2018