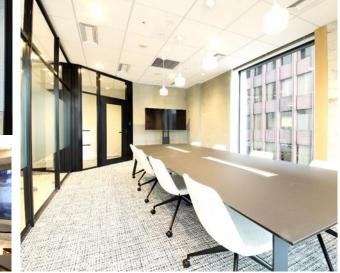

Established: September 8, 2018

 Number of Seats:
 135 dedicated desks (including 59 private offices)
 167 hot desks
 Rental meeting rooms

■Area: 1580.4m<sup>\*</sup>