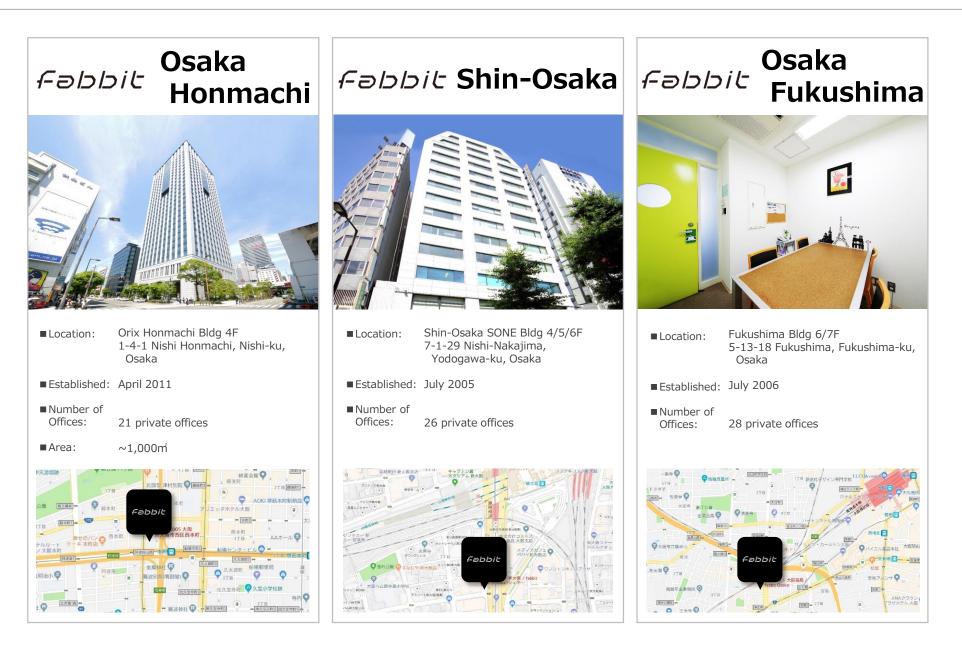

#### Fabbit

Global Gateway "Osaka Honmachi"

- Location: Orix Honmachi Bldg 4F 1-4-1 Nishi Honmachi, Nishi-ku, Osaka
- Established: October 1, 2018
- Number of Seats:
   565 hot desks
   65 hot desks
   700 Rental meeting rooms
- ■Area: 480.4m<sup>2</sup>